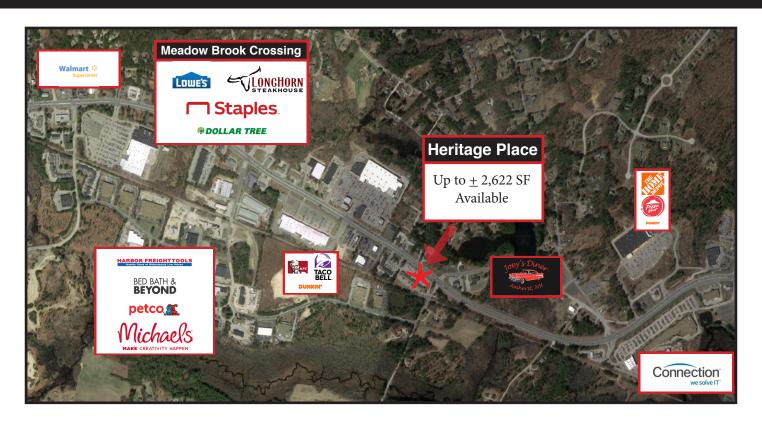

### OUTSTANDING VISIBILITY, PARKING AND ACCESS ON THE BUSY ROUTE 101A RETAIL CORRIDOR

William & Reeves is pleased to present highly visible retail space at Heritage Place located at 141 Route 101A, in Amherst, New Hampshire. This two level  $\pm$  47,900 SF plaza is conveniently situated along Route 101A, and accessed by a signaled intersection with outstanding visibility, high traffic count and ample parking.

### **KEY FEATURES**

- ± 30,000 Vehicles Per Day on the Route 101A retail corridor
- Full Access to the Route 101A Retail Corridor via signalized intersection
- 147 Parking Spaces with Access to Four Curb Cuts on Rte 101A
- Great for retail, showrooms, nail salon, fitness, deli/pizza, office, and specialty shops