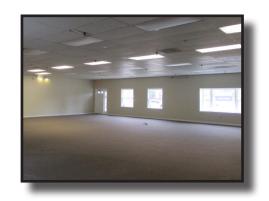

### Unit 9

- · White shell space
- Restroom
- Storefront window w/existing roll-up security cover

### Unit L1B

- ± 1,684 SF indoor storage
- Not currently plumbed for restroom