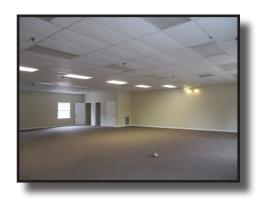

### Unit 9

- · White shell space
- Restroom
- Storefront window w/existing roll-up security cover

### Unit L1B

- ± 1,684 SF indoor storage
- Not currently plumbed for restroom