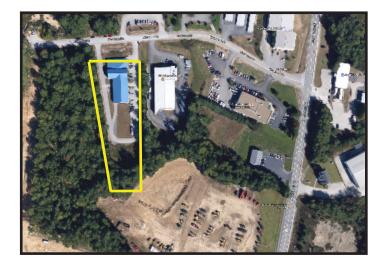

## OFFERING PRICE: \$350,000

DEANE NAVAROLI CELL: 603.315.0808 EMAIL: DEANE@WRCRE.COM

OFFICE: 603.935.8939

**FOR SALE** 2.05 - 7.05 + ACRES

716-718 RIVERWOOD DRIVE - FLOOR PLAN AND AERIAL