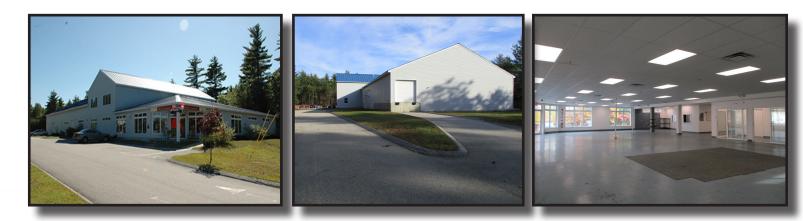

### **PROPERTY DESCRIPTION**

William & Reeves is pleased to offer 716-718 & 720 Riverwood Drive for sale or lease. The property includes a 14,528 SF building with a combination of warehouse, showroom and office space. The warehouse and showroom are easily accessed via drive-in overhead doors or a loading dock. The building is constructed on a 2.05± acre parcel of land (716-718 Riverwood Drive).

This property can be purchased with the adjacent 5.0AC± land parcel at 720 Riverwood Drive for a combined 7.05 Acres±.

**Owner: Riverwood Drive, LLC** 

**Total Building Size:** 14,528 5,928 - LEASED Showroom 8,600 - AVAILABLE

Year Constructed: 2009

Acres: <u>+</u>2.05

Loading: Dock: 1 Drive-in Doors: 5

**Construction:** Vinyl Siding

**Finished Ceiling Height:** 9'± (Showroom)

**Clear Height:** 16' (Warehouse)

Zonina: C1 - Commercial/Light Industrial