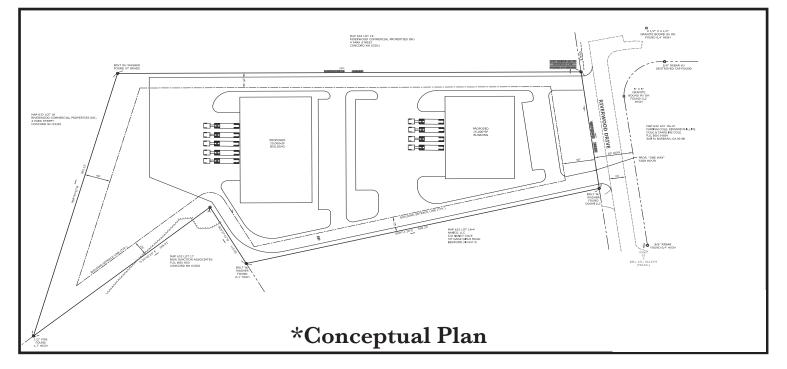

The conceptual development plan maximizes the site with a plan to develop two (2) industrial buildings containing a total of  $35,000 \pm$  square feet.

There is municipal water, sewer and three-phase power along Riverwood Drive.

This land parcel can be purchased with the adjacent Building and land at 716-718 Riverwood Drive (2.05± and 14,528 SF Building).

**Owner:** Riverwood Drive, LLC

**Acres:** <u>+</u>5.0

\*Conceptual Buildings: Building 1 -  $\pm$ 15,000 Sq Ft Building 2 -  $\pm$ 20,000 Sq Ft

#### \***Conceptual Loading Docks:** Building 1 - 4 Building 2 - 5

**Zoning:** C1 - Commercial/Light Industrial

\*Parking Spaces: ±103

\*= Conceptual Plan

Highway Access:

3.6 miles to Interstate 935.6 miles to Interstate 893.5 miles to Interstate 393/202

## 720 Riverwood Drive - Conceptual Plan