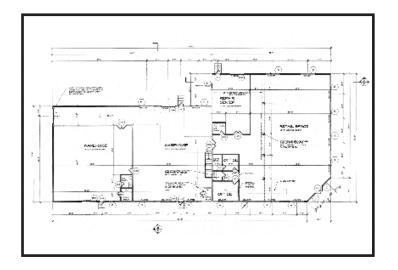

## OFFERING PRICE: \$350,000

DEANE NAVAROLI CELL: 603.315.0808 EMAIL: DEANE@WRCRE.COM

OFFICE: 603.935.8939

**FOR SALE** 2.05 - 7.05 + ACRES

716-718 RIVERWOOD DRIVE - FLOOR PLAN AND AERIAL