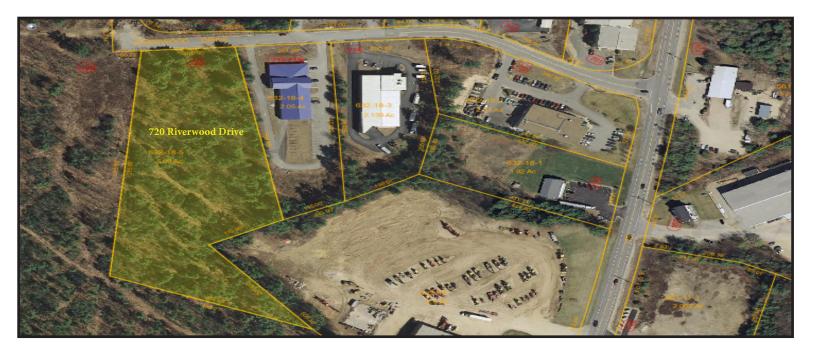

## 720 RIVERWOOD DRIVE: FOR SALE - VACANT LAND 5.0 ACRES

DEANE NAVAROLI CELL: 603.315.0808 EMAIL: DEANE@WRCRE.COM

OFFICE: 603.935.8939

This information has been secured from sources William and Reeves believes to be reliable, however, makes no representations or warranties, expressed or implied, as to the accuracy of the information. References to square footage or age are approximate. Purchaser/Tenant must verify the investment and property information and bears all risk of any inaccuracies.

This property can be purchased with the adjacent 5.0AC± land parcel at 720 Riverwood Drive for a combined 7.05 Acres±.

**Owner: Riverwood Drive, LLC** 

**Total Building Size:** 14,528 5,928 - LEASED Showroom 8,600 - AVAILABLE

### **PROPERTY DESCRIPTION**

William & Reeves is pleased to offer for sale 720 Riverwood Drive. 720 Riverwood Drive is a flat, wooded, 5-acre parcel of land located at the top of Riverwood Drive off of Sheep Davis Road (Route 106) Pembroke, NH. The property can be developed into a number of allowed uses within the C-1 zone.

This land parcel can be purchased with the adjacent Building and land at 716-718 Riverwood Drive (2.05± and 14,528 SF Building).

**Owner:** Riverwood Drive, LLC

**Acres:** <u>+</u>5.0

\*Conceptual Buildings: Building 1 -  $\pm$ 15,000 Sq Ft Building 2 -  $\pm$ 20,000 Sq Ft