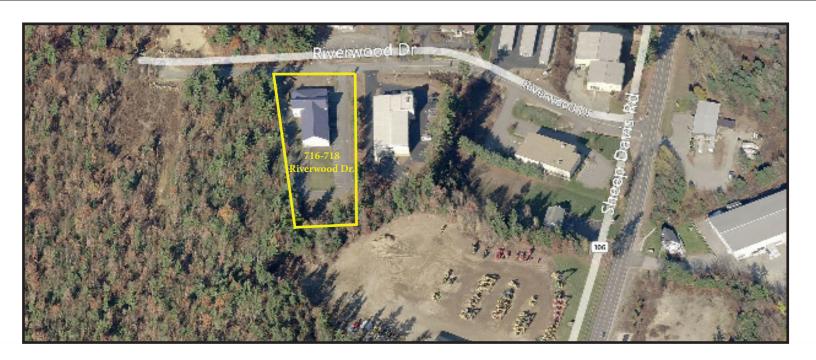

## 716-718 Riverwood Dr.

PEMBROKE, NEW HAMPSHIRE

### **PROPERTY DESCRIPTION**

William & Reeves is pleased to offer 716-718 & 720 Riverwood Drive for sale or lease. The property includes a 14,528 SF building with a combination of warehouse, showroom and office space. The warehouse and showroom are easily accessed via drive-in overhead doors or a loading dock. The building is constructed on a 2.05± acre parcel of land (716-718 Riverwood Drive).

This property can be purchased with the adjacent 5.0AC± land parcel at 720 Riverwood Drive for a combined 7.05 Acres±.

**Owner: Riverwood Drive, LLC** 

**Total Building Size:** 14,528 5,928 - LEASED Showroom 8,600 - AVAILABLE

Year Constructed: 2009

Acres: <u>+</u>2.05

Loading: Dock: 1 Drive-in Doors: 5

**Construction:** Vinyl Siding

**Finished Ceiling Height:** 9'± (Showroom)

**Clear Height:** 16' (Warehouse)

Zonina: C1 - Commercial/Light Industrial