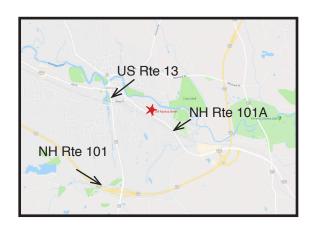

#### **Highway Access:**

- < 1.0 miles to Milford Traffic Circle</p>
- < 1.5 miles to NH Rte 101
  </p>

DEANE NAVAROLI CELL: 603.315.0808

EMAIL: DEANE@WRCRE.COM

389 Nashua Street is located south of Downtown Milford, easily accessed via NH Rte 101A. It is only 1.5 miles from NH Rte 101 and less than 1.0 mile from US Rte 13.

DEANE NAVAROLI CELL: 603.315.0808 EMAIL: DEANE@WRCRE.COM