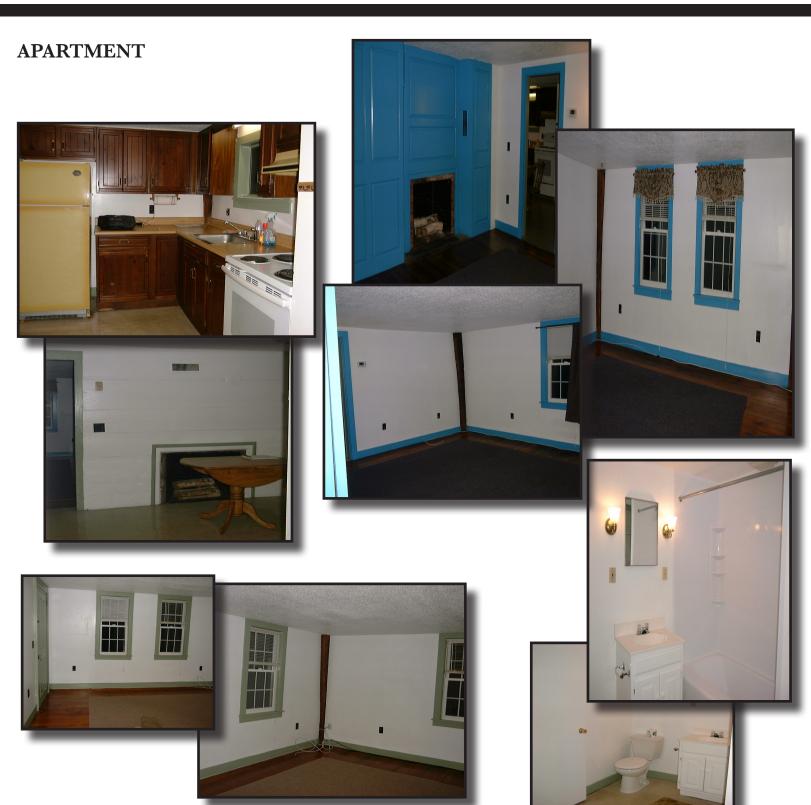

#### **Apartment:**

- $\bullet$  Two Bedrooms, 1,102 sf  $\pm$
- Kitchen 10' x 13' with new appliances, Full bath, with washer/ dryer hookup

#### PROPERTY DESCRIPTION

William & Reeves is pleased to offer a distinctive mixed-use investment property with commercial and residential tenants for sale. The 100% leased  $\pm$  4,344 RSF well-maintained property consists of a  $\pm$  3,242 SF medical office and a  $\pm$  1,102 SF two-bedroom 2nd floor residential apartment, strategically located on 101A (Nashua Street) in Milford, NH. The medical office portion of the building was constructed in 2001 with an additional  $\pm$  3,242 SF full basement currently utilized for storage. A new roof and replacement windows were added to the original two-story colonial in 2001. Appliances within the apartment were replaced in 2014/2015. This offering benefits from a strong historical occupancy; exceptional visibility and potential income upside based on the current in-place rental income vs the market.