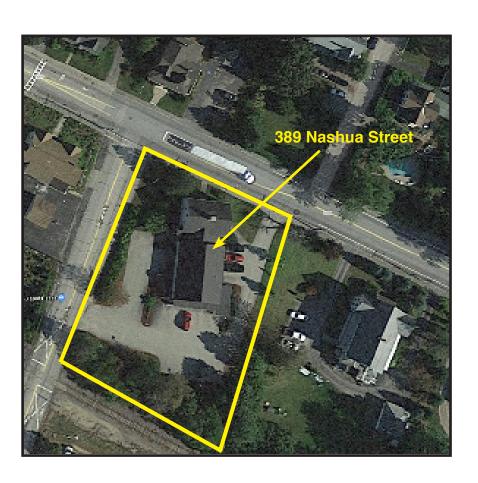

389 Nashua Street is located south of Downtown Milford, easily accessed via NH Rte 101A. It is only 1.5 miles from NH Rte 101 and less than 1.0 mile from US Rte 13.

DEANE NAVAROLI CELL: 603.315.0808 EMAIL: DEANE@WRCRE.COM